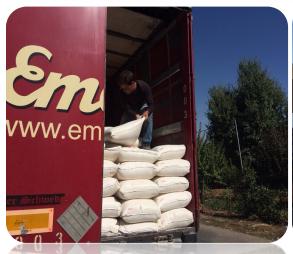

## DhK Aid for IDPs Report

As a step to help the IDPs, KURDS with the support of DhK started the distribution of the necessary items for the IDPs, where in 21 September 2014 the process started with the distribution of the (Wheat flour) for (500) families, for each family (50) kilos, and continued for several days until the whole quantity of the flour were finished, and each family got its allocation.

The 2nd step started in 16 October 2014, where KURDS distributed (Cooking oil, Rice and chickpeas), for (350) families, for each family (10) kilos of (rice), (3) bottle of cooking oil (1 liter) and (3) kilos of (chickpeas), the number of the families are changed because of many families (about 150 families) were moved to another areas, this step continued for several days too until the whole quantity of the items were finished.