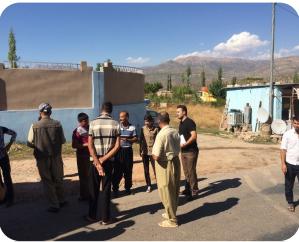

The distribution process was done in Qumri village in the Community Development Center (CDC) and in Kani masi village with the help of the local authority in the area, and the help

of many volunteers from Dohuk (Nechervan Waheed Hassan, Jalang Luqman Mustafa, Sameer Ahmed Omer, Hilkat Haji Fatah, Reber Waheed Aba Baker, Mustafa Suliman Mustafa and Zerak Izat Sadiq).

KURDS was coordinated with the local authority in Dohuk and Barware Bala area to facilitate the task of the distribution and prepared lists for the numbers of the IDPs in Barware Bala to make the distribution process successful.