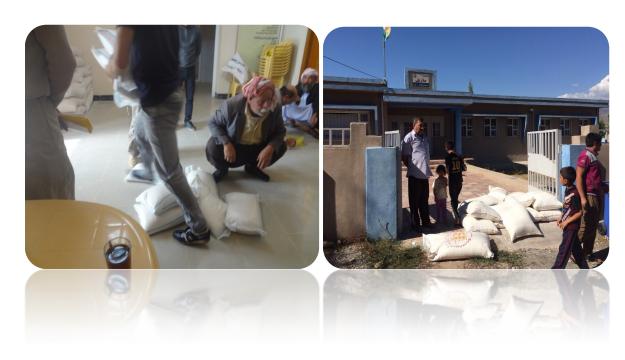

The distribution process was done in Qumri village in the Community Development Center (CDC) and in Kani masi village with the help of the local authority in the area, and the help

of many volunteers from Dohuk (Nechervan Waheed Hassan, Jalang Luqman Mustafa, Sameer Ahmed Omer, Hilkat Haji Fatah, Reber Waheed Aba Baker, Mustafa Suliman Mustafa and Zerak Izat Sadiq).

KURDS was coordinated with the local authority in Dohuk and Barware Bala area to facilitate the task of the distribution and prepared lists for the numbers of the IDPs in Barware Bala to make the distribution process successful.