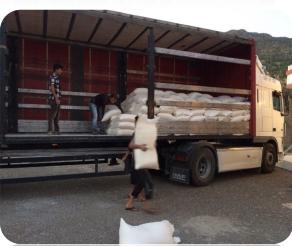

## DhK Aid for IDPs Report

As a step to help the IDPs, KURDS with the support of DhK started the distribution of the necessary items for the IDPs, where in 21 September 2014 the process started with the distribution of the (Wheat flour) for (500) families, for each family (50) kilos, and continued for several days until the whole quantity of the flour were finished, and each family got its allocation.

The 2nd step started in 16 October 2014, where KURDS distributed (Cooking oil, Rice and chickpeas), for (350) families, for each family (10) kilos of (rice), (3) bottle of cooking oil (1 liter) and (3) kilos of (chickpeas), the number of the families are changed because of many families (about 150 families) were moved to another areas, this step continued for several days too until the whole quantity of the items were finished.