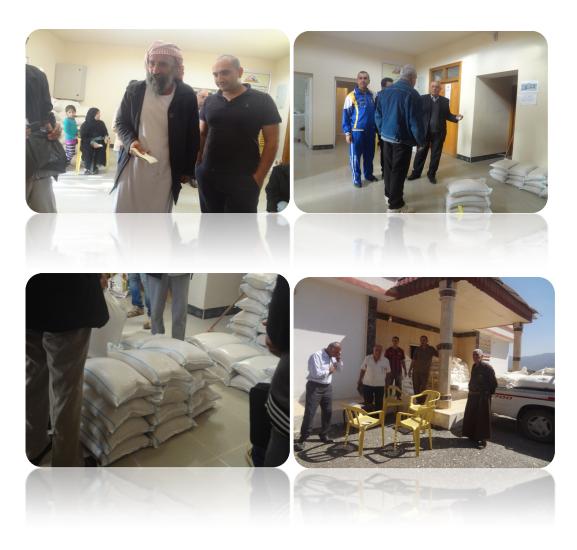

The distribution process was done in Qumri village in the Community Development Center (CDC) and in Kani masi village with the help of the local authority in the area, and the help

of many volunteers from Dohuk (Nechervan Waheed Hassan, Jalang Luqman Mustafa, Sameer Ahmed Omer, Hilkat Haji Fatah, Reber Waheed Aba Baker, Mustafa Suliman Mustafa and Zerak Izat Sadiq).

KURDS was coordinated with the local authority in Dohuk and Barware Bala area to facilitate the task of the distribution and prepared lists for the numbers of the IDPs in Barware Bala to make the distribution process successful.