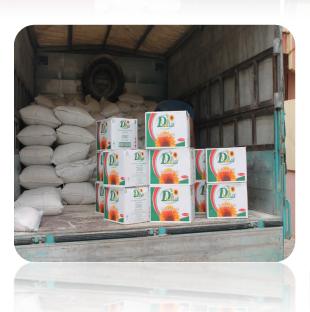

The 2nd step started in 16 October 2014, where KURDS distributed (Cooking oil, Rice and chickpeas), for (350) families, for each family (10) kilos of (rice), (3) bottle of cooking oil (1 liter) and (3) kilos of (chickpeas), the number of the families are changed because of many families (about 150 families) were moved to another areas, this step continued for several days too until the whole quantity of the items were finished.