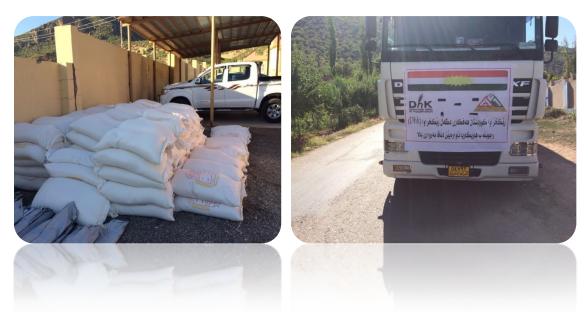

## DhK Aid for IDPs Report

As a step to help the IDPs, KURDS with the support of DhK started the distribution of the necessary items for the IDPs, where in 21 September 2014 the process started with the distribution of the (Wheat flour) for (500) families, for each family (50) kilos, and continued for several days until the whole quantity of the flour were finished, and each family got its allocation.

KURDS was coordinated with the local authority in Dohuk and Barware Bala area to facilitate the task of the distribution and prepared lists for the numbers of the IDPs in Barware Bala to make the distribution process successful.